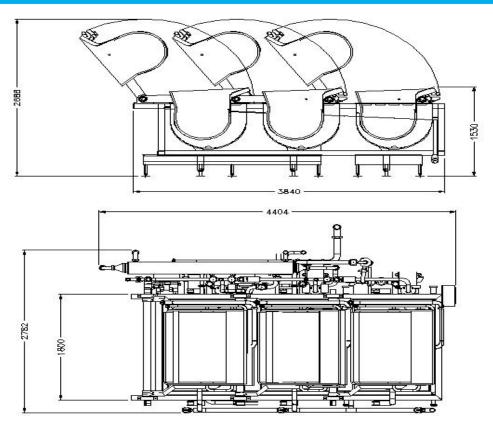

# TECHNICAL DATA

| Height                                             | Width                                        | Length                                       |
|----------------------------------------------------|----------------------------------------------|----------------------------------------------|
| 2688 (baskets<br>raised) 1530<br>(baskets lowered) | 1800 (basic machine)<br>2782 (inc. pipework) | 3840 (basic machine)<br>4404 (inc. pipework) |