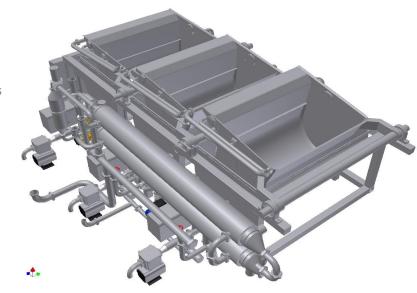

## 4003 COOK QUENCH CHILL

The DCN Cook Quench Chill 'Wave Machine' has a unique wave pump agitation system and is designed to cook long pastas, rice, potatoes and vegetables in tipping baskets.

#### **Features**

- ⇒ Heated by direct steam injection
- ⇒ Water overflow rim to prevent spillage & cross contamination
- ⇒ All stainless steel design
- ⇒ Versatile user-friendly machine
- ⇒ CIP (optional)
- ⇒ Food safe & hygienic components
- ⇒ Distinct low risk/high care division
- ⇒ Unique water heating system
- ⇒ Continuous water chilling
- ⇒ Fully recipe controlled
- ⇒ Data caption (optional)
- ⇒ Loading /unloading solutions
- ⇒ Manufactured in the UK

#### **Process**

- 1. Product is heated and cooked in the water of the first tank
- 2. All three baskets containing the product can lift and lower in the water to give a gentle agitation
- The product is then transferred (tipped) into the second quench tank containing ambient water to take the bulk heat out of the product, stop the cooking and refresh the product
- The final tank contains chilled water and completes the cooking process
- 5. The final exit of the product is usually onto a de-watering vibratory conveyor that will deposit the product into a tote bin