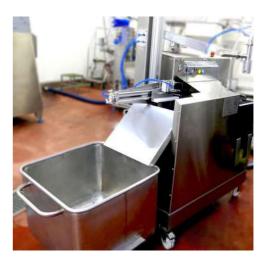

# **PUMP FILL STATION**

### FAST & CLEAN FILLING OF LIQUID FOOD INTO COOK CHILL BAGS

The Model 400 Heat Seal Pump Fill Station is the latest addition to DCN's filling range with brand new features.

Fast and efficient; the Model 400 can fill up to 5 bags per minute. The Heat Seal technology makes for a clean aesthetically pleasing seal, and is ideal for foodservice clients or manufacturers supplying to retail locations.

#### Two options for bag discharge:

1) Model 400 - Standard - chute to discharge bags into Tote Bin.

2) Model 400 - TC Arm Lift - extendable arm lift to feed directly into a Tumble Chiller without the need for a conveyor.