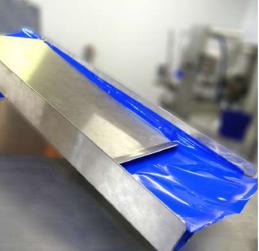

### **Features**

- 20mm sealing band for much improved seal integrity.
- Robust & oxygen impervious seal.
- Auto-loading into Tote Bin via chute.
- Adjustable drop height to suit different chute height.
- Mobile for ease of movement between multiple Tumble Chillers.
- Hygienic Lobe Pump for a range of sauces up to 25mm particulate.
- Stainless steel & food approved plastic construction.
- Bag dispenser.
- Clean In Place.

#### Two options for bag discharge:

1) Model 400 - Standard - chute to discharge bags into Tote Bin.

2) Model 400 - TC Arm Lift - extendable arm lift to feed directly into a Tumble Chiller without the need for a conveyor.