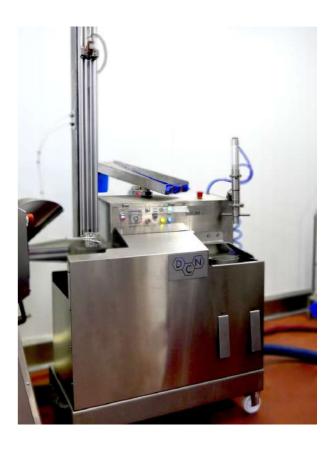

# **PUMP FILL STATION**

### FAST & CLEAN FILLING OF LIQUID FOOD INTO COOK CHILL BAGS

The Model 400 Heat Seal Pump Fill Station is the latest addition to DCN's filling range with brand new features.

Fast and efficient; the Model 400 can fill up to 5 bags per minute. The Heat Seal technology makes for a clean aesthetically pleasing seal, and is ideal for foodservice clients or manufacturers supplying to retail locations.

The Model 400 is part of the DCN Cook Chill Process for the extended shelf life of soups, sauces and convenience food products. This new design gives another option to the traditional DCN Model 370/390 Clipper Machines which have been industry standard for over 30 years.