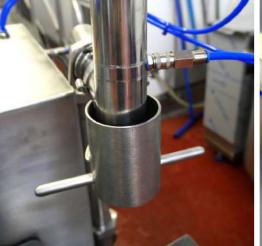

### **Features**

- 20mm sealing band for much improved seal integrity.
- Robust & oxygen impervious seal.
- Auto-loading into Tote Bin via chute.
- Adjustable drop height to suit different chute height.
- Mobile for ease of movement between multiple Tumble Chillers.
- Hygienic Lobe Pump for a range of sauces up to 25mm particulate.
- Stainless steel & food approved plastic construction.
- Bag dispenser.
- Clean In Place.