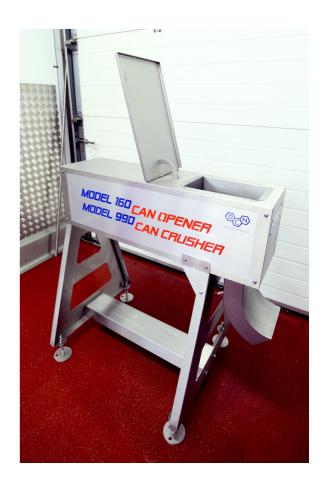

## **MODEL 990 CAN CRUSHER**

The DCN Model 990 Can Crusher is a heavy duty table top machine capable of crushing the majority of domestic and industrial cans to approximately 20% of the original size. The operation is as simple as opening the lid, dropping in the can, closing the lid and the can is crushed and ejected out of the exit chute, taking a few seconds. By using the Can Crusher, payback can be achieved within 12 months by selling the heavier crushed cans as scrap instead of paying to take away the whole cans!

## **Features**

- Manufactured in stainless steel and food approved plastics
- · Capable throughput of 200-300 cans an hour
- Maximum can size 160 diameter x 260mm high
- Compressed air required for operation
- Air consumption 240 litres per minute at 6 bar
- Safety features are built into the machine rendering it inoperative should the lid be lifted
- · Available with a stand or the unit can sit on any strong table
- Easy cleaning
- Manufactured in the UK