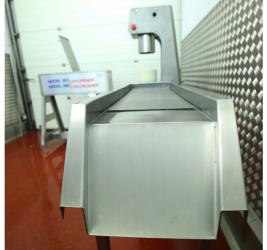

## **MODEL 990 CAN CRUSHER**

The DCN Model 990 Can Crusher is a heavy duty table top machine capable of crushing the majority of domestic and industrial cans to approximately 20% of the original size. The operation is as simple as opening the lid, dropping in the can, closing the lid and the can is crushed and ejected out of the exit chute, taking a few seconds. By using the Can Crusher, payback can be achieved within 12 months by selling the heavier crushed cans as scrap instead of paying to take away the whole cans!

## **Features**

- Manufactured in stainless steel and food approved plastics
- · Capable throughput of 200-300 cans an hour
- Maximum can size 160 diameter x 260mm high
- Compressed air required for operation
- Air consumption 240 litres per minute at 6 bar
- Safety features are built into the machine rendering it inoperative should the lid be lifted
- · Available with a stand or the unit can sit on any strong table
- Easy cleaning
- Manufactured in the UK