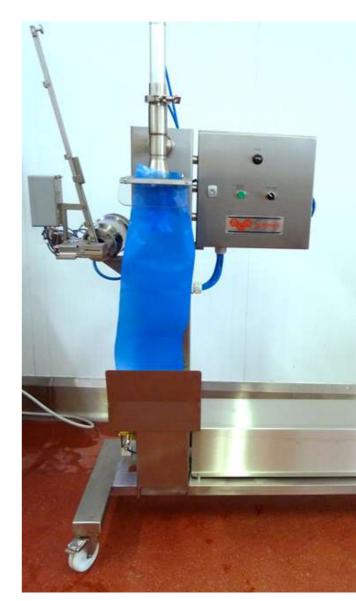

## **PISON PUMP FILL STATION**

The model 395 Pump Fill Station with Piston Pump is of a simple construction incorporating a stainless steel catchment tray with an easy removable bag support stand and a support for the clipping head.

#### **Features**

- Frame constructed from stainless steel grade 304
- Full mobile with two swivel & two fixed castors
- Air driven piston pump for reduced damage to products with particulates
- Waste product catchment tray
- Bag support unit
- Stainless steel pneumatic clipping head designed specifically to seal the Cook Chill bags