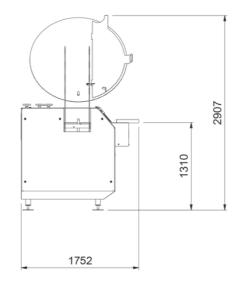

## **Technical Specifications**

| Overall Dimensions (mm) |                   |  |  |  |
|-------------------------|-------------------|--|--|--|
| Overall Height          | 2907              |  |  |  |
| Working Height          | 1310              |  |  |  |
| Width                   | 1752              |  |  |  |
| Depth                   | 1450kgs (approx.) |  |  |  |