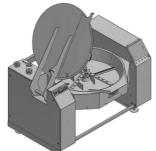

## **PDC**NORRIS **WOK STYLE BRAISING PAN** HIGH TEMPERATURE BRAISING PAN

Used for frying/cooking/simmering - ideal for small batch ethnic/ready meal products. The DCN Model 2700 Wok is a versatile. high-performance steam jacketed braising pan, capable of reaching high temperatures in half the time of conventional kettles.

## **Features**

- Stainless steel or plastic blades

| 0 | All stainless steel construction                                      | 0 | Heat Shields                         |
|---|-----------------------------------------------------------------------|---|--------------------------------------|
| 0 | Up to 9 bar steam pressure                                            | 0 | Pouring Lip                          |
| 0 | Up to 180°C Cooking Temperature (165°C to 170°C -<br>cooking surface) | 0 | CE Compliant                         |
| 0 | Programmable agitation                                                | 0 | PD5500 or ASME VIII Div 1 Certified  |
| 0 | 150/250 litre capacity (other sizes available on request)             | 0 | Typical Boiling Time - ambient to    |
| 0 | Easy remove agitator                                                  |   | boiling 6 mins approx. (9 bar steam) |
| 0 | Insulated Bowl                                                        | 0 | Manufactured in the UK               |