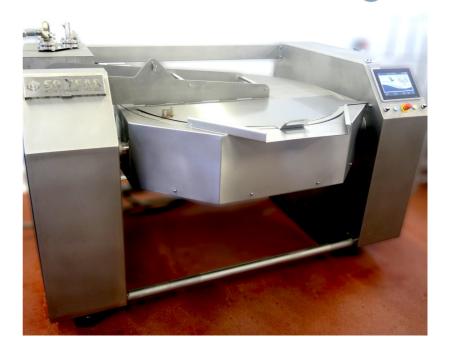

## **PDC**NORRIS **WOK STYLE BRAISING PAN** HIGH TEMPERATURE BRAISING PAN

Used for frying/cooking/simmering - ideal for small batch ethnic/ready meal products. The DCN Model 2700 Wok is a versatile. high-performance steam jacketed braising pan, capable of reaching high temperatures in half the time of conventional kettles.

## **Features**

- Stainless steel or plastic blades

| 0 | All stainless steel construction                                      | 0 | Heat Shields                         |
|---|-----------------------------------------------------------------------|---|--------------------------------------|
| 0 | Up to 9 bar steam pressure                                            | 0 | Pouring Lip                          |
| 0 | Up to 180°C Cooking Temperature (165°C to 170°C -<br>cooking surface) | 0 | CE Compliant                         |
| 0 | Programmable agitation                                                | 0 | PD5500 or ASME VIII Div 1 Certified  |
| 0 | 150/250 litre capacity (other sizes available on request)             | 0 | Typical Boiling Time - ambient to    |
| 0 | Easy remove agitator                                                  |   | boiling 6 mins approx. (9 bar steam) |
| 0 | Insulated Bowl                                                        | 0 | Manufactured in the UK               |