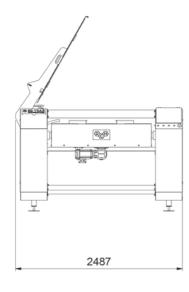

## **Technical Specifications**

| Overall Dimensions (mm) |                   |  |  |  |
|-------------------------|-------------------|--|--|--|
| Overall Height          | 2907              |  |  |  |
| Working Height          | 1310              |  |  |  |
| Width                   | 1752              |  |  |  |
| Depth                   | 1450kgs (approx.) |  |  |  |