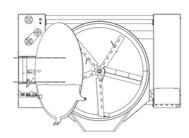

## **PDC**NORRIS **WOK STYLE BRAISING PAN** HIGH TEMPERATURE BRAISING PAN

Used for frying/cooking/simmering - ideal for small batch ethnic/ready meal products. The DCN Model 2700 Wok is a versatile. high-performance steam jacketed braising pan, capable of reaching high temperatures in half the time of conventional kettles.

## **Features**

- Stainless steel or plastic blades

| 0 | All stainless steel construction                                      | 0 | Heat Shields                         |
|---|-----------------------------------------------------------------------|---|--------------------------------------|
| 0 | Up to 9 bar steam pressure                                            | 0 | Pouring Lip                          |
| 0 | Up to 180°C Cooking Temperature (165°C to 170°C -<br>cooking surface) | 0 | CE Compliant                         |
| 0 | Programmable agitation                                                | 0 | PD5500 or ASME VIII Div 1 Certified  |
| 0 | 150/250 litre capacity (other sizes available on request)             | 0 | Typical Boiling Time - ambient to    |
| 0 | Easy remove agitator                                                  |   | boiling 6 mins approx. (9 bar steam) |
| 0 | Insulated Bowl                                                        | 0 | Manufactured in the UK               |